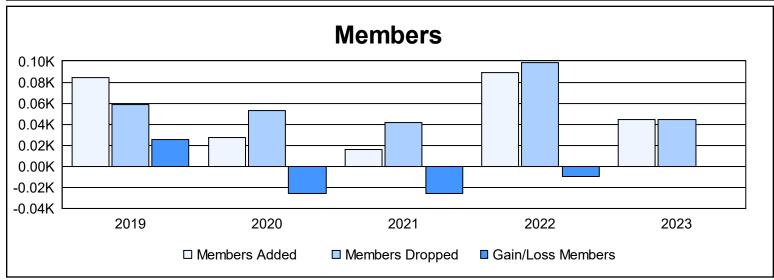

District 113 As of June 2023 Cumulative

| Year      | New<br>Clubs | Dropped<br>Clubs | Gain/<br>Loss<br>Clubs | New<br>Members | Charter<br>Members | Reinstate<br>Members | Transfer<br>Members | Total<br>Member<br>Added | Total<br>Members<br>Dropped | Gain/<br>Loss<br>Members |
|-----------|--------------|------------------|------------------------|----------------|--------------------|----------------------|---------------------|--------------------------|-----------------------------|--------------------------|
| 2018-2019 | 1            | 1                | 0                      | 58             | 25                 | 1                    | 0                   | 84                       | 59                          | 25                       |
| 2019-2020 | 0            | 0                | 0                      | 26             | 0                  | 1                    | 0                   | 27                       | 53                          | -26                      |
| 2020-2021 | 0            | 0                | 0                      | 15             | 0                  | 1                    | 0                   | 16                       | 42                          | -26                      |
| 2021-2022 | 0            | 0                | 0                      | 32             | 0                  | 56                   | 1                   | 89                       | 99                          | -10                      |
| 2022-2023 | 0            | 0                | 0                      | 41             | 1                  | 0                    | 2                   | 44                       | 44                          | 0                        |
| Average   | 0            | 0                | 0                      | 34             | 5                  | 12                   | 1                   | 52                       | 59                          | -7                       |